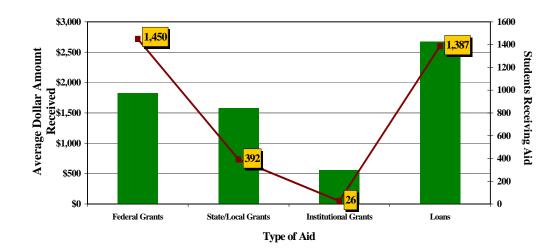

## FINANCIAL AID FOR FALL 2004 COHORT OF FULL-TIME, FIRST-TIME DEGREE-SEEKING UNDERGRADUATE STUDENTS

| Type of Aid                                              | Number of<br>Students<br>Receiving<br>Aid | % of Cohort<br>Receiving<br>Aid | Average<br>Amount<br>They<br>Received |
|----------------------------------------------------------|-------------------------------------------|---------------------------------|---------------------------------------|
| Federal Grants (grants and educational assistance funds) | 1,450                                     | 72                              | 1,823                                 |
| State/Local Grants (grants, scholarships and waivers)    | 392                                       | 20                              | 1,582                                 |
| Institutional Grants (scholarships and fellowships)      | 26                                        | 1                               | 559                                   |
| Loans                                                    | 1,387                                     | 69                              | 2,675                                 |