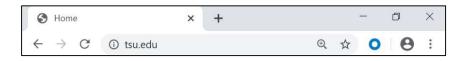

## How to Login to MyTSU Web Portal Faculty, Staff and Alumni

- 1. Open a supported web browser.
- 2. Navigate to *tsu.edu*

- 3. Click '**MyTSU**' web portal
  - a. Found at the top right of your computer screen.