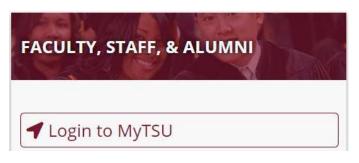

Navigate to 'Faculty, Staff and Alumni' section of the web page.

4. Click 'Login to MyTSU' web portal

- Access to view:
  - $\circ$  Personal
  - Faculty
  - Employee
  - Other Information
- 5. Sign in with your organizational account.