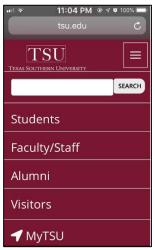

## How to Login to MyTSU Web Portal Faculty, Staff and Alumni

- 1. Open a supported web browser.
- 2. Navigate to *tsu.edu*

- 3. Click '**MyTSU**' web portal
  - a. Found at the top right of your computer screen.

Navigate to 'Faculty, Staff and Alumni' section of the web page.

4. Click 'Login to MyTSU' web portal

- Access to view:
  - $\circ$  Personal
  - Faculty
  - Employee
  - Other Information
- 5. Sign in with your organizational account.