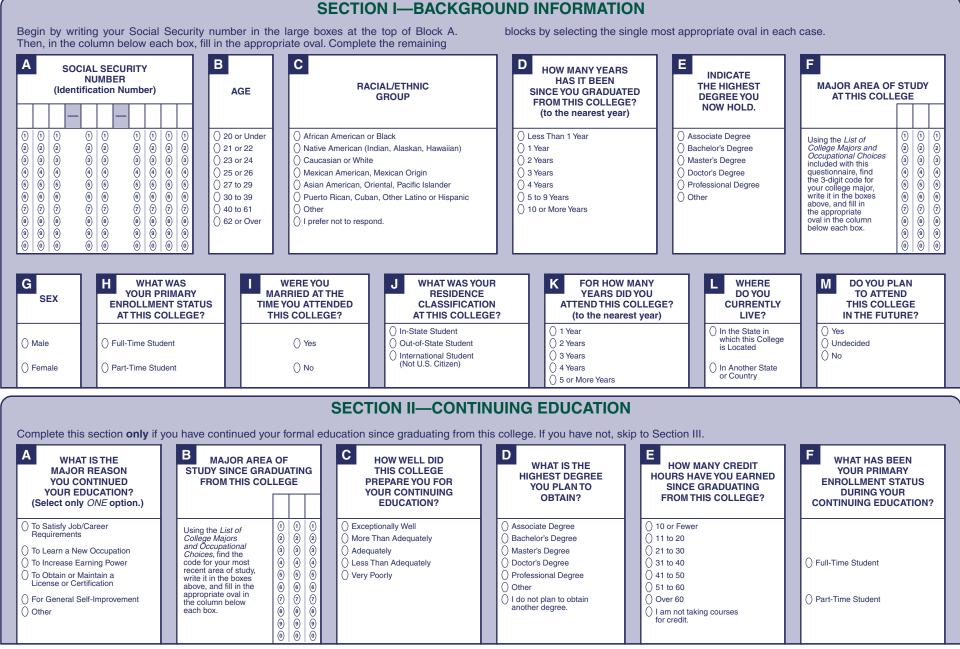

**DIRECTIONS:** The information you supply on this questionnaire will be kept completely confidential. However, if any item requests information that you do not wish to provide, please feel free to omit it. Your Social Security number is requested for research purposes only and will not be listed on any report.

a ball-point pen, nylon-tip or felt-tip pen, fountain pen, marker, or colored pencil. Some items may not be applicable to you or to this college. If this is the case, skip the item or mark the "Does Not Apply" option. If you wish to change your response to an item, erase your first mark completely and then fill in the correct oval. Do not mark more than ONE response per item unless you are instructed to do so.

Please use a soft (No. 1 or 2) lead pencil to fill in the oval indicating your response. DO NOT use

© 2001 by ACT, Inc. All rights reserved.

P A G

Ē

1

U S E

0

Ν